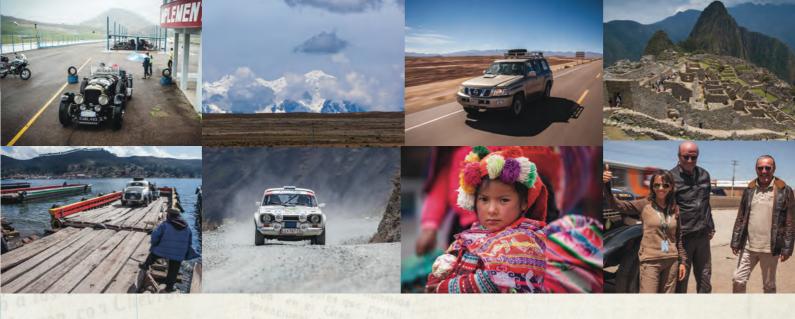

OCTOBER 17 TO NOVEMBER 17, 2024

It was hailed as the greatest road race of its age and attracted such star driving legends as Fangio and the Galvez brothers to compete for 11,000kms over just 14 days for the glory of winning the Grand Prix of South America.

The rally covered nearly 10,000kms, visited Argentina, Bolivia, Peru, Ecuador, Colombia and Venezuela and attracted crowds of millions along the way. IT IS STILL REGARDED AS THE **GREATEST ROAD RACE EVER AND** ONE THAT DESERVES TO BE RE-RUN IN CARS OF THE PERIOD.

In 2024 we will celebrate the 75th anniversary of this great event with a the second Grand Prix of South America which follows the original route where possible. Where the roads are new we find the old and where they have been covered in tarmac we look for dirt.