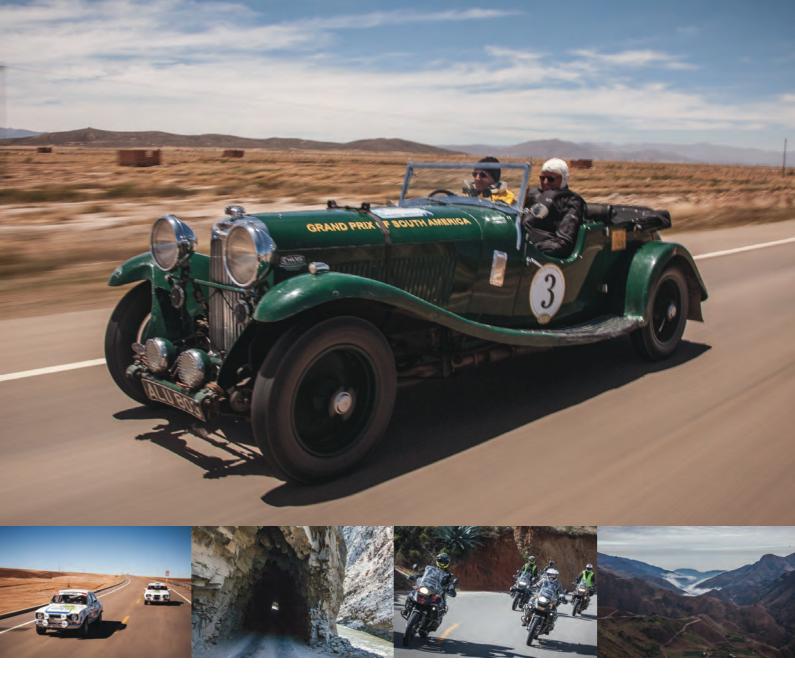

OCTOBER 17 TO NOVEMBER 17, 2024

It was hailed as the greatest road race of its age and attracted such star driving legends as Fangio and the Galvez brothers to compete for 11,000kms over just 14 days for the glory of winning the Grand Prix of South America.

The rally covered nearly 10,000kms, visited Argentina, Bolivia, Peru, Ecuador, Colombia and Venezuela and attracted crowds of millions along the way. IT IS STILL REGARDED AS THE **GREATEST ROAD RACE EVER AND** ONE THAT DESERVES TO BE RE-RUN IN CARS OF THE PERIOD.

In 2024 we will celebrate the 75th anniversary of this great event with a the second Grand Prix of South America which follows the original route where possible. Where the roads are new we find the old and where they have been covered in tarmac we look for dirt.