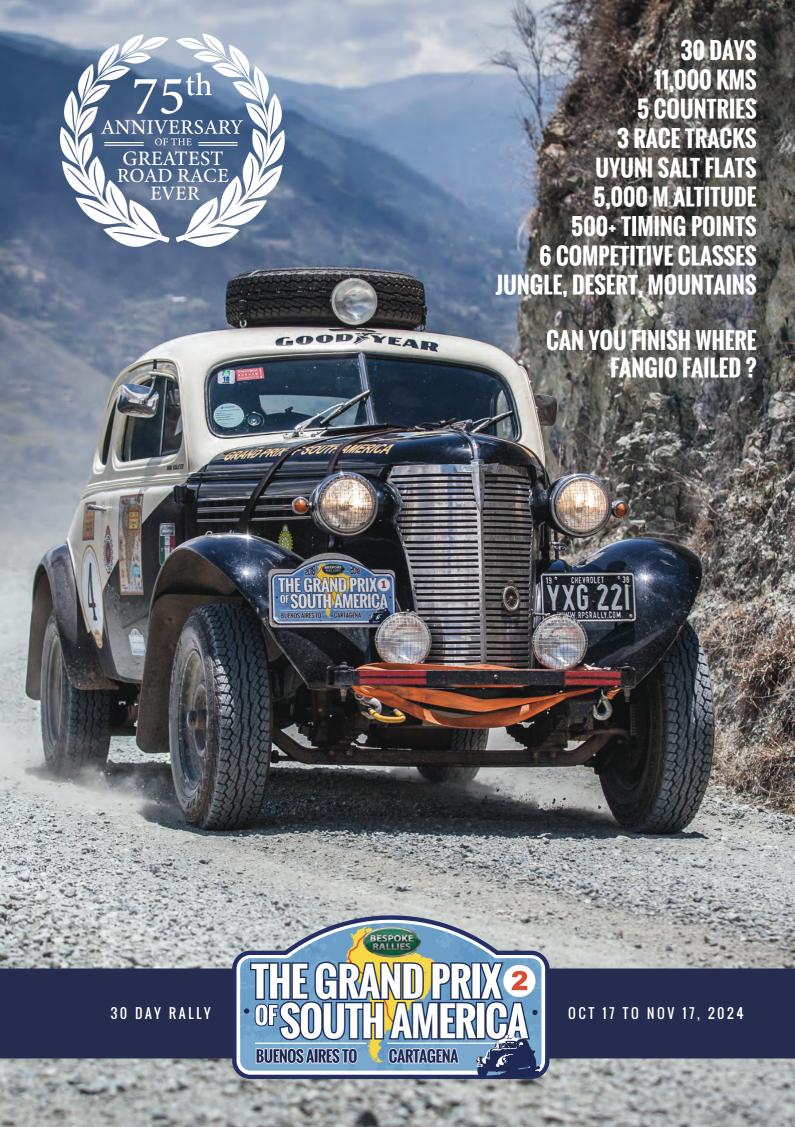

OCTOBER 17 TO NOVEMBER 17, 2024

It was hailed as the greatest road race of its age and attracted such star driving legends as Fangio and the Galvez brothers to compete for 11,000kms over just 14 days for the glory of winning the Grand Prix of South America.

The rally covered nearly 10,000kms, visited Argentina, Bolivia, Peru, Ecuador, Colombia and Venezuela and attracted crowds of millions along the way. IT IS STILL REGARDED AS THE **GREATEST ROAD RACE EVER AND** ONE THAT DESERVES TO BE RE-RUN IN CARS OF THE PERIOD.

In 2024 we will celebrate the 75th anniversary of this great event with a the second Grand Prix of South America which follows the original route where possible. Where the roads are new we find the old and where they have been covered in tarmac we look for dirt.