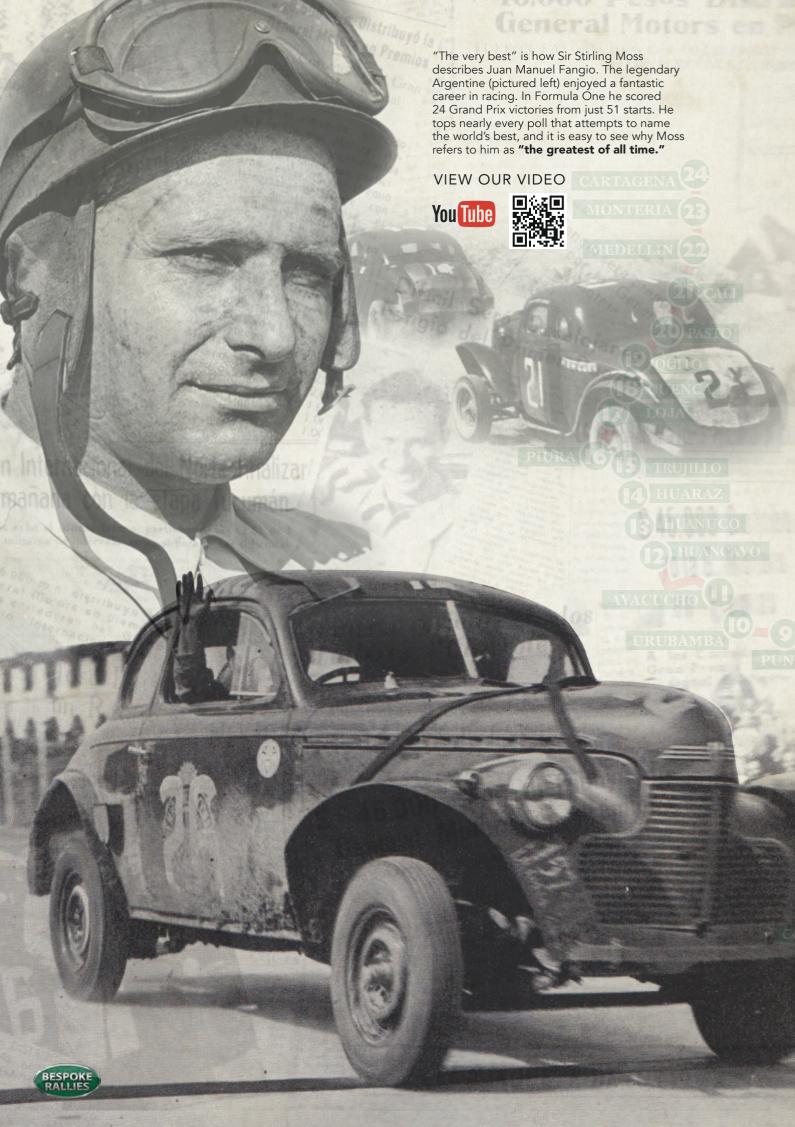

#### THE HISTORY

In 1948 the Ford V8 was the car making all the running. Fangio in his Chevrolet Master was in the top five but was chasing Oscar Galvez's Ford which was a front runner all the way swapping stage wins with his brother Juan in a similar car.

Fangio, meanwhile was heading towards disaster on Stage 7, but before that we was to win stage 5 from La Paz to Arequipa. At the same time a real Knight of the Road was emerging in the form of Eusabio Marcilla who was dubbed El Caballero del Camino for his selfless acts of rescuing competitors when they got into trouble on the road.

He was the person who came to the aid of Fangio on the 1322km Stage 7 when his car slipped off the edge and disappeared down a 200 metre drop. Marcilla was in contention all the way and would probably have had a top two or three finish if he had ignored the plight of his fellow competitors.

## **WAGON TOURISM**

Wagon Tourism or Turismo Carretera as it is called in Argentina was created in 1937 and is the oldest racing series still active in the world. Initially used for road racing it is now more generally used as a closed circuit category. We are reviving it in its traditional sense for the 2024 Grand Prix of South America where it will apply to 'stock' cars of the original period. Juan Manuel Fangio won the 1940 and 1941 TC championships in his Chevrolet, helping to launch his career as arguably the world's greatest ever Grand Prix driver.